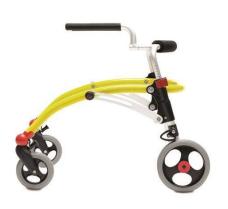

## R82 Crocodile

https://www.etac.com/enus/us/products/pediatrics/walking/r82crocodile/

- Posterior walker
- Provides more anterior stability if the child tends to lean forward during ambulation
- Adjustable handles and foldable frame
- Accessories: Hip and back support, lateral support, seat, sling, forearm support
- Comes in three different sizes

| Size | Handle     | Weight    |
|------|------------|-----------|
|      | Height     | Сар       |
| 1    | 16.5-28.25 | 66 pounds |
| 2    | 21.75-33   | 99 pounds |
| 3    | 29.5-41.25 | 176       |
|      |            | pounds    |