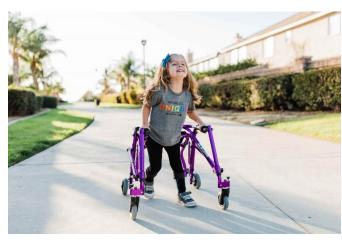

Nimbo Walker

https://www.inspiredbydrive.com/product/nimbo/

- Lightweight, adjustable and folds for transfers
- 5" casters on the front
- Accessories: fold down seat, speed tabs, bumper guards, pelvic stabilizer, harness and forearm supports