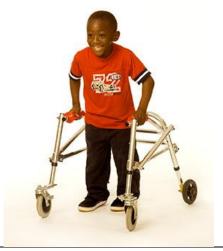

## Walkers

Below are just some examples of pediatric walkers. Please use this a reference to search the websites listed to see other options available.

Kaye Posterior Walker

http://kayeproducts.com/4-wheeled-walkers/

- Multiple styles of Kaye walkers, 2 wheels, 4 wheels and swivel wheels
- Multiple sizes available (up to 6 sizes)
- Accessories: Swivel limiters, forearm supports, pelvic stabilizers, belt, all-terrain wheels, leg abductors, guide handles
- Sizing chart: <u>http://kayeproducts.com/consult-us/walker-sizing-chart/</u>